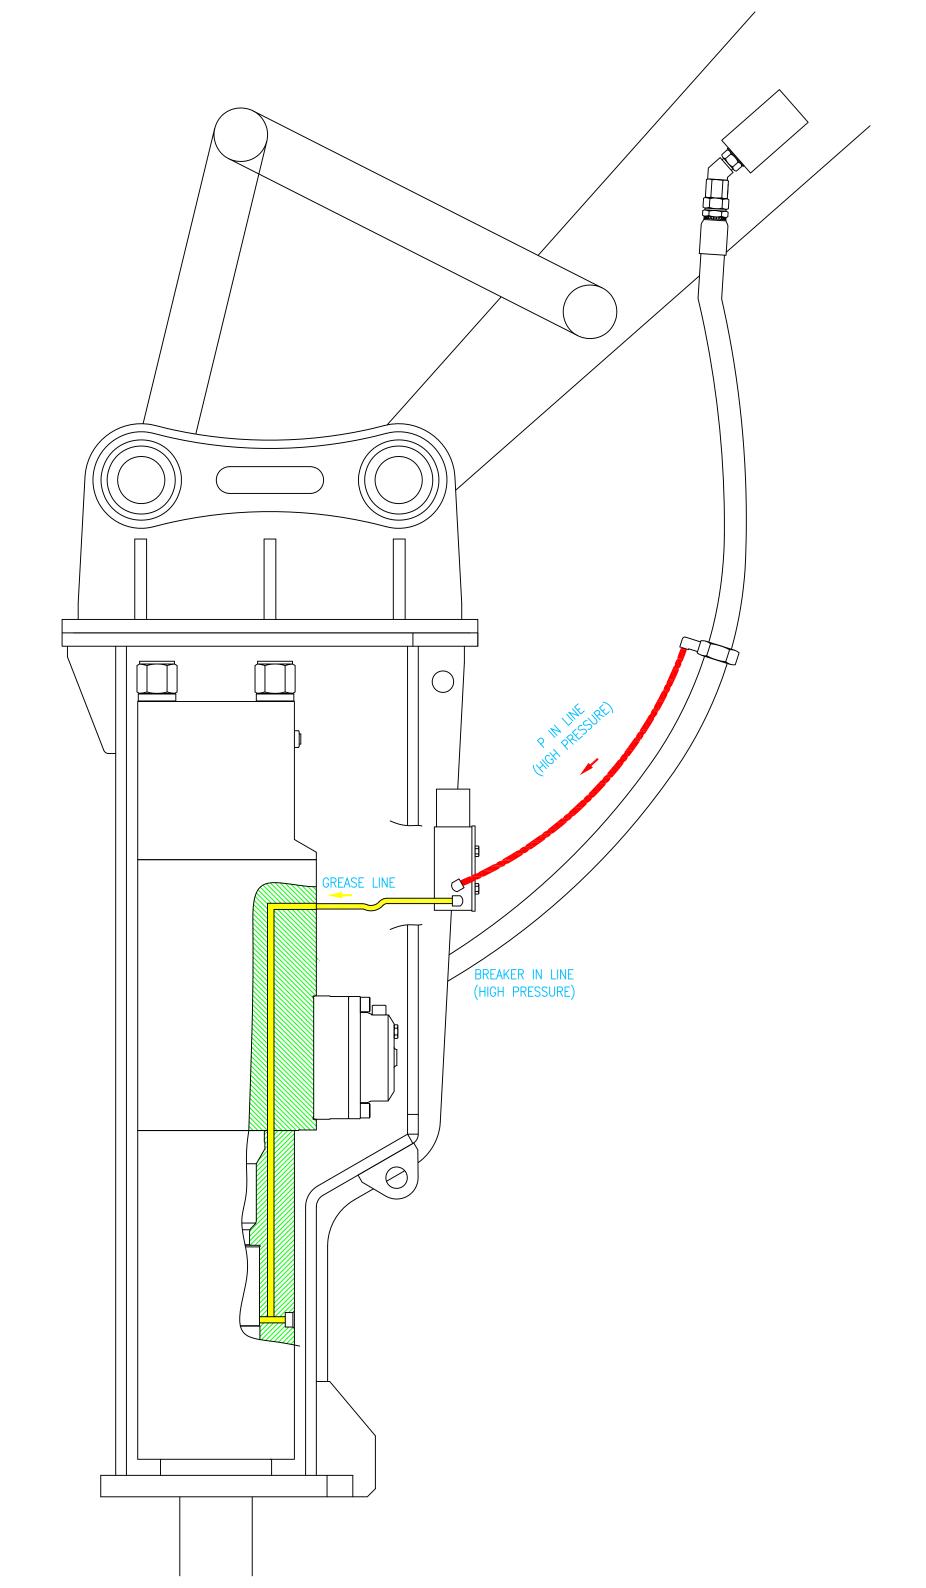

| "Produ        | cts Code                                   |                                                                       |                                                               |                                                                                                                             |                                                      |  |
|---------------|--------------------------------------------|-----------------------------------------------------------------------|---------------------------------------------------------------|-----------------------------------------------------------------------------------------------------------------------------|------------------------------------------------------|--|
| Model<br>Name | Photos                                     | Code                                                                  | Apply Model(GB)                                               | Remarks                                                                                                                     | Install<br>Base plate Code                           |  |
| P1-140        | * With Bracket & Hose and Bolts            | GP010000 (Auto grease pump) + Accessories (See the accessories codes) | GBP10~GBP43<br>&<br>Atlas copco:<br>SB52,SB102<br>SB202,SB302 | * Accessories : GP019001 : FOR GBP10 GP019002 : FOR GBP20 GP019003 : FOR GBP30 GP019005 : FOR GBP35,40 GP019006 : FOR GBP43 | These Auto-grease pumps launched at Bauma Y2019 !!!  |  |
|               | * With Bracket set Without Hose and Bolts! | GP010000<br>(Auto grease pump)<br>+<br>GP019009<br>(Bracket set)      | All other brands<br>of Hammer<br>&<br>All Attachment          | * Supplied the Auto grease pump<br>+Bracket set only.                                                                       | New                                                  |  |
| N1-400        | * With Bracket & Hose and Bolts            | GP020000 (Auto grease pump) + Accessories (See the accessories codes) | GBP10~GBP43<br>&<br>Atlas copco:<br>SB52,SB102<br>SB202,SB302 | * Accessories: GP019001: FOR GBP10 GP019002: FOR GBP20 GP019003: FOR GBP30 GP019005: FOR GBP35,40 GP019006: FOR GBP43       | These Auto-grease pumps launched at Bauma Y2019 !!!  |  |
|               | * With Bracket set Without Hose and Bolts! | GP020000<br>(Auto grease pump)<br>+<br>GP019009<br>(Bracket set)      | All other brands<br>of Hammer<br>&<br>All Attachment          | * Supplied the Auto grease pump<br>+Bracket set only.                                                                       | New                                                  |  |
| AG90025       | Auto grease catradge<br>(400g)             | AG90025                                                               | 1 box (20EA)                                                  |                                                                                                                             | The catradge<br>Inter changeable with <u>"FUCHS"</u> |  |