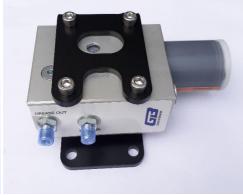

| "Produ        | cts Code                                   |                                                                       |                                                               |                                                                                                                             |                                                      |  |
|---------------|--------------------------------------------|-----------------------------------------------------------------------|---------------------------------------------------------------|-----------------------------------------------------------------------------------------------------------------------------|------------------------------------------------------|--|
| Model<br>Name | Photos                                     | Code                                                                  | Apply Model(GB)                                               | Remarks                                                                                                                     | Install<br>Base plate Code                           |  |
| P1-140        | * With Bracket & Hose and Bolts            | GP010000 (Auto grease pump) + Accessories (See the accessories codes) | GBP10~GBP43<br>&<br>Atlas copco:<br>SB52,SB102<br>SB202,SB302 | * Accessories : GP019001 : FOR GBP10 GP019002 : FOR GBP20 GP019003 : FOR GBP30 GP019005 : FOR GBP35,40 GP019006 : FOR GBP43 | These Auto-grease pumps launched at Bauma Y2019 !!!  |  |
|               | * With Bracket set Without Hose and Bolts! | GP010000<br>(Auto grease pump)<br>+<br>GP019009<br>(Bracket set)      | All other brands<br>of Hammer<br>&<br>All Attachment          | * Supplied the Auto grease pump<br>+Bracket set only.                                                                       | New                                                  |  |
| N1-400        | * With Bracket & Hose and Bolts            | GP020000 (Auto grease pump) + Accessories (See the accessories codes) | GBP10~GBP43<br>&<br>Atlas copco:<br>SB52,SB102<br>SB202,SB302 | * Accessories: GP019001: FOR GBP10 GP019002: FOR GBP20 GP019003: FOR GBP30 GP019005: FOR GBP35,40 GP019006: FOR GBP43       | These Auto-grease pumps launched at Bauma Y2019 !!!  |  |
|               | * With Bracket set Without Hose and Bolts! | GP020000<br>(Auto grease pump)<br>+<br>GP019009<br>(Bracket set)      | All other brands<br>of Hammer<br>&<br>All Attachment          | * Supplied the Auto grease pump<br>+Bracket set only.                                                                       | New                                                  |  |
| AG90025       | Auto grease catradge<br>(400g)             | AG90025                                                               | 1 box (20EA)                                                  |                                                                                                                             | The catradge<br>Inter changeable with <u>"FUCHS"</u> |  |

## **GB** Grease pump photos Vs Atlascopco pump photos