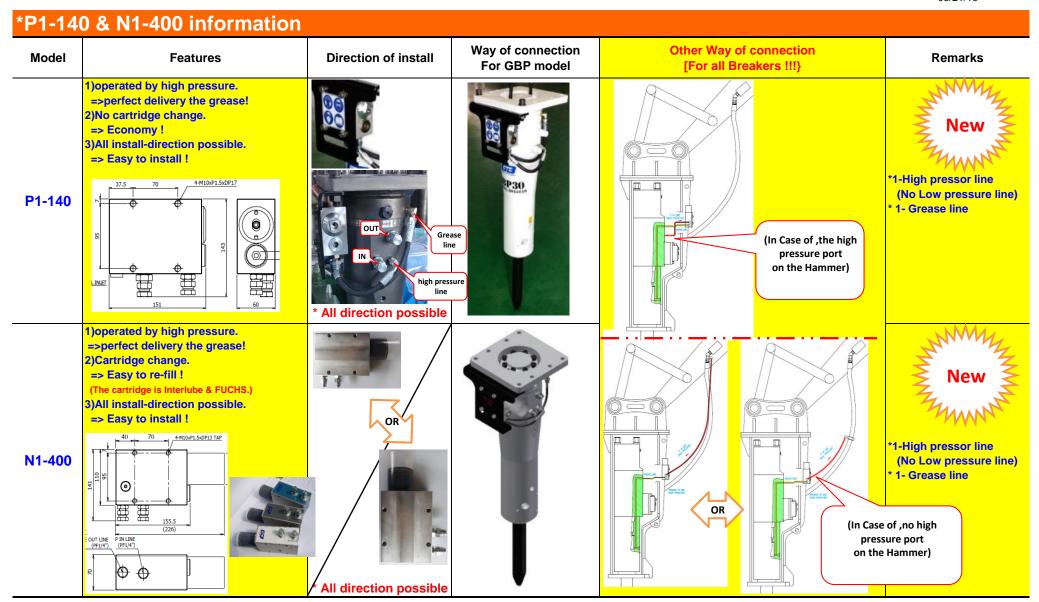

| "Produ        | cts Code                                   |                                                                       |                                                               |                                                                                                                             |                                                      |  |
|---------------|--------------------------------------------|-----------------------------------------------------------------------|---------------------------------------------------------------|-----------------------------------------------------------------------------------------------------------------------------|------------------------------------------------------|--|
| Model<br>Name | Photos                                     | Code                                                                  | Apply Model(GB)                                               | Remarks                                                                                                                     | Install<br>Base plate Code                           |  |
| P1-140        | * With Bracket & Hose and Bolts            | GP010000 (Auto grease pump) + Accessories (See the accessories codes) | GBP10~GBP43<br>&<br>Atlas copco:<br>SB52,SB102<br>SB202,SB302 | * Accessories : GP019001 : FOR GBP10 GP019002 : FOR GBP20 GP019003 : FOR GBP30 GP019005 : FOR GBP35,40 GP019006 : FOR GBP43 | These Auto-grease pumps launched at Bauma Y2019 !!!  |  |
|               | * With Bracket set Without Hose and Bolts! | GP010000<br>(Auto grease pump)<br>+<br>GP019009<br>(Bracket set)      | All other brands<br>of Hammer<br>&<br>All Attachment          | * Supplied the Auto grease pump<br>+Bracket set only.                                                                       | New                                                  |  |
| N1-400        | * With Bracket & Hose and Bolts            | GP020000 (Auto grease pump) + Accessories (See the accessories codes) | GBP10~GBP43<br>&<br>Atlas copco:<br>SB52,SB102<br>SB202,SB302 | * Accessories: GP019001: FOR GBP10 GP019002: FOR GBP20 GP019003: FOR GBP30 GP019005: FOR GBP35,40 GP019006: FOR GBP43       | These Auto-grease pumps launched at Bauma Y2019 !!!  |  |
|               | * With Bracket set Without Hose and Bolts! | GP020000<br>(Auto grease pump)<br>+<br>GP019009<br>(Bracket set)      | All other brands<br>of Hammer<br>&<br>All Attachment          | * Supplied the Auto grease pump<br>+Bracket set only.                                                                       | New                                                  |  |
| AG90025       | Auto grease catradge<br>(400g)             | AG90025                                                               | 1 box (20EA)                                                  |                                                                                                                             | The catradge<br>Inter changeable with <u>"FUCHS"</u> |  |