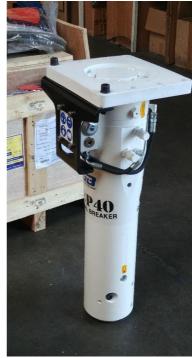

s<br>of Hammer<br>&<br>All Attachment          | * Supplied the Auto grease pump<br>+Bracket set only.                                                                       | New                                                  |  |
| AG90025       | Auto grease catradge<br>(400g)             | AG90025                                                               | 1 box (20EA)                                                  |                                                                                                                             | The catradge<br>Inter changeable with <u>"FUCHS"</u> |  |











Bovendijk 218,3045PD, Netherland Tel: +31 10 418 9824/ Fax: +31 10 422 4380/ E-mail:jang@gbhammer.nl

15-May-19

## **GB** Grease pump photos Vs Atlascopco pump photos