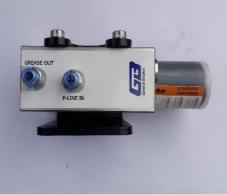

| "Produ        | cts Code                                   |                                                                       |                                                               |                                                                                                                             |                                                      |  |
|---------------|--------------------------------------------|-----------------------------------------------------------------------|---------------------------------------------------------------|-----------------------------------------------------------------------------------------------------------------------------|------------------------------------------------------|--|
| Model<br>Name | Photos                                     | Code                                                                  | Apply Model(GB)                                               | Remarks                                                                                                                     | Install<br>Base plate Code                           |  |
| P1-140        | * With Bracket & Hose and Bolts            | GP010000 (Auto grease pump) + Accessories (See the accessories codes) | GBP10~GBP43<br>&<br>Atlas copco:<br>SB52,SB102<br>SB202,SB302 | * Accessories : GP019001 : FOR GBP10 GP019002 : FOR GBP20 GP019003 : FOR GBP30 GP019005 : FOR GBP35,40 GP019006 : FOR GBP43 | These Auto-grease pumps launched at Bauma Y2019 !!!  |  |
|               | * With Bracket set Without Hose and Bolts! | GP010000<br>(Auto grease pump)<br>+<br>GP019009<br>(Bracket set)      | All other brands<br>of Hammer<br>&<br>All Attachment          | * Supplied the Auto grease pump<br>+Bracket set only.                                                                       | New                                                  |  |
| N1-400        | * With Bracket & Hose and Bolts            | GP020000 (Auto grease pump) + Accessories (See the accessories codes) | GBP10~GBP43<br>&<br>Atlas copco:<br>SB52,SB102<br>SB202,SB302 | * Accessories: GP019001: FOR GBP10 GP019002: FOR GBP20 GP019003: FOR GBP30 GP019005: FOR GBP35,40 GP019006: FOR GBP43       | These Auto-grease pumps launched at Bauma Y2019 !!!  |  |
|               | * With Bracket set Without Hose and Bolts! | GP020000<br>(Auto grease pump)<br>+<br>GP019009<br>(Bracket set)      | All other brands<br>of Hammer<br>&<br>All Attachment          | * Supplied the Auto grease pump<br>+Bracket set only.                                                                       | New                                                  |  |
| AG90025       | Auto grease catradge<br>(400g)             | AG90025                                                               | 1 box (20EA)                                                  |                                                                                                                             | The catradge<br>Inter changeable with <u>"FUCHS"</u> |  |