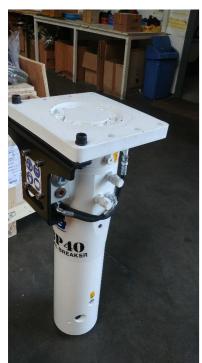

rands<br>of Hammer<br>&<br>All Attachment          | * Supplied the Auto grease pump<br>+Bracket set only.                                                                       | New                                                  |  |
| AG90025       | Auto grease catradge<br>(400g)             | AG90025                                                               | 1 box (20EA)                                                  |                                                                                                                             | The catradge<br>Inter changeable with <u>"FUCHS"</u> |  |











Bovendijk 218,3045PD, Netherland Tel: +31 10 418 9824/ Fax: +31 10 422 4380/ E-mail:jang@gbhammer.nl

15-May-19

## **GB** Grease pump photos Vs Atlascopco pump photos