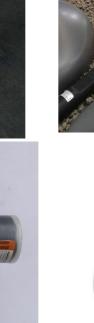

| "Produ        | cts Code                                   |                                                                       |                                                               |                                                                                                                             |                                                      |  |
|---------------|--------------------------------------------|-----------------------------------------------------------------------|---------------------------------------------------------------|-----------------------------------------------------------------------------------------------------------------------------|------------------------------------------------------|--|
| Model<br>Name | Photos                                     | Code                                                                  | Apply Model(GB)                                               | Remarks                                                                                                                     | Install<br>Base plate Code                           |  |
| P1-140        | * With Bracket & Hose and Bolts            | GP010000 (Auto grease pump) + Accessories (See the accessories codes) | GBP10~GBP43<br>&<br>Atlas copco:<br>SB52,SB102<br>SB202,SB302 | * Accessories : GP019001 : FOR GBP10 GP019002 : FOR GBP20 GP019003 : FOR GBP30 GP019005 : FOR GBP35,40 GP019006 : FOR GBP43 | These Auto-grease pumps launched at Bauma Y2019 !!!  |  |
|               | * With Bracket set Without Hose and Bolts! | GP010000<br>(Auto grease pump)<br>+<br>GP019009<br>(Bracket set)      | All other brands<br>of Hammer<br>&<br>All Attachment          | * Supplied the Auto grease pump<br>+Bracket set only.                                                                       | New                                                  |  |
| N1-400        | * With Bracket & Hose and Bolts            | GP020000 (Auto grease pump) + Accessories (See the accessories codes) | GBP10~GBP43<br>&<br>Atlas copco:<br>SB52,SB102<br>SB202,SB302 | * Accessories: GP019001: FOR GBP10 GP019002: FOR GBP20 GP019003: FOR GBP30 GP019005: FOR GBP35,40 GP019006: FOR GBP43       | These Auto-grease pumps launched at Bauma Y2019 !!!  |  |
|               | * With Bracket set Without Hose and Bolts! | GP020000<br>(Auto grease pump)<br>+<br>GP019009<br>(Bracket set)      | All other brands<br>of Hammer<br>&<br>All Attachment          | * Supplied the Auto grease pump<br>+Bracket set only.                                                                       | New                                                  |  |
| AG90025       | Auto grease catradge<br>(400g)             | AG90025                                                               | 1 box (20EA)                                                  |                                                                                                                             | The catradge<br>Inter changeable with <u>"FUCHS"</u> |  |