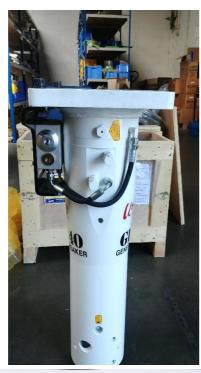

nds<br>of Hammer<br>&<br>All Attachment          | * Supplied the Auto grease pump<br>+Bracket set only.                                                                       | New                                                  |  |
| AG90025       | Auto grease catradge<br>(400g)             | AG90025                                                               | 1 box (20EA)                                                  |                                                                                                                             | The catradge<br>Inter changeable with <u>"FUCHS"</u> |  |











Bovendijk 218,3045PD, Netherland Tel: +31 10 418 9824/ Fax: +31 10 422 4380/ E-mail:jang@gbhammer.nl

15-May-19

## **GB** Grease pump photos Vs Atlascopco pump photos