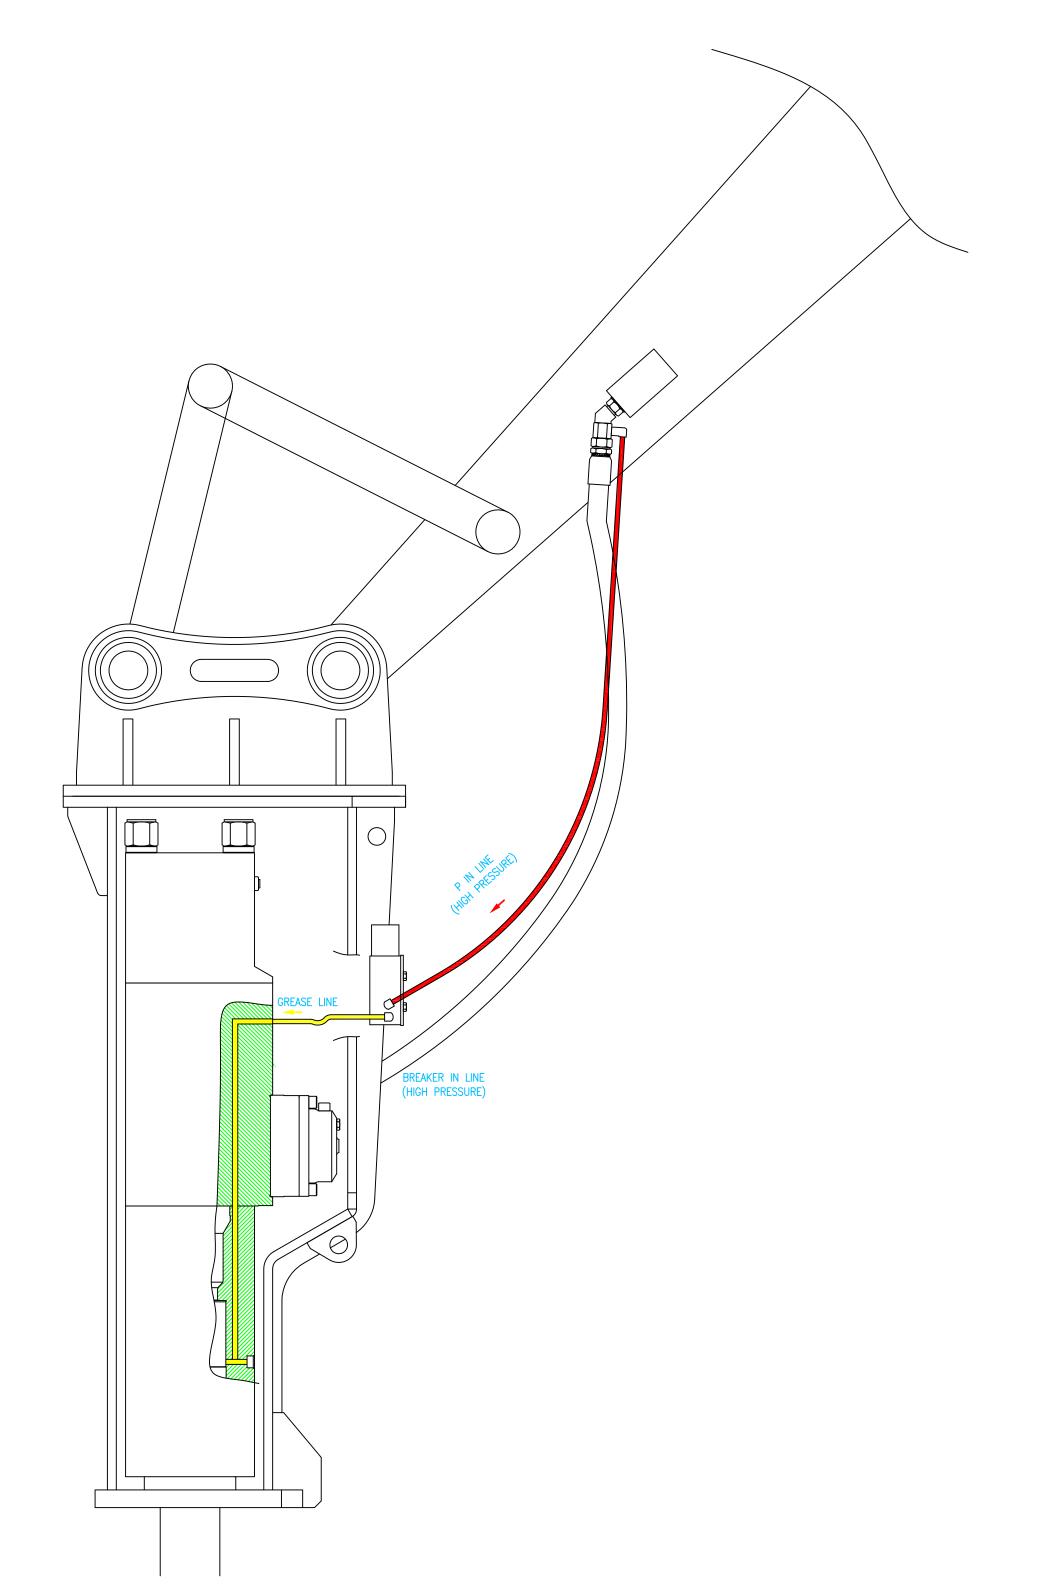

| "Produ        | cts Code                                   |                                                                       |                                                               |                                                                                                                             |                                                      |  |
|---------------|--------------------------------------------|-----------------------------------------------------------------------|---------------------------------------------------------------|-----------------------------------------------------------------------------------------------------------------------------|------------------------------------------------------|--|
| Model<br>Name | Photos                                     | Code                                                                  | Apply Model(GB)                                               | Remarks                                                                                                                     | Install<br>Base plate Code                           |  |
| P1-140        | * With Bracket & Hose and Bolts            | GP010000 (Auto grease pump) + Accessories (See the accessories codes) | GBP10~GBP43<br>&<br>Atlas copco:<br>SB52,SB102<br>SB202,SB302 | * Accessories : GP019001 : FOR GBP10 GP019002 : FOR GBP20 GP019003 : FOR GBP30 GP019005 : FOR GBP35,40 GP019006 : FOR GBP43 | These Auto-grease pumps launched at Bauma Y2019 !!!  |  |
|               | * With Bracket set Without Hose and Bolts! | GP010000<br>(Auto grease pump)<br>+<br>GP019009<br>(Bracket set)      | All other brands<br>of Hammer<br>&<br>All Attachment          | * Supplied the Auto grease pump<br>+Bracket set only.                                                                       | New                                                  |  |
| N1-400        | * With Bracket & Hose and Bolts            | GP020000 (Auto grease pump) + Accessories (See the accessories codes) | GBP10~GBP43<br>&<br>Atlas copco:<br>SB52,SB102<br>SB202,SB302 | * Accessories: GP019001: FOR GBP10 GP019002: FOR GBP20 GP019003: FOR GBP30 GP019005: FOR GBP35,40 GP019006: FOR GBP43       | These Auto-grease pumps launched at Bauma Y2019 !!!  |  |
|               | * With Bracket set Without Hose and Bolts! | GP020000<br>(Auto grease pump)<br>+<br>GP019009<br>(Bracket set)      | All other brands<br>of Hammer<br>&<br>All Attachment          | * Supplied the Auto grease pump<br>+Bracket set only.                                                                       | New                                                  |  |
| AG90025       | Auto grease catradge<br>(400g)             | AG90025                                                               | 1 box (20EA)                                                  |                                                                                                                             | The catradge<br>Inter changeable with <u>"FUCHS"</u> |  |