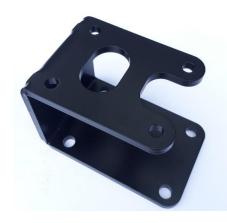

| "Produ        | cts Code                                   |                                                                       |                                                               |                                                                                                                             |                                                      |  |
|---------------|--------------------------------------------|-----------------------------------------------------------------------|---------------------------------------------------------------|-----------------------------------------------------------------------------------------------------------------------------|------------------------------------------------------|--|
| Model<br>Name | Photos                                     | Code                                                                  | Apply Model(GB)                                               | Remarks                                                                                                                     | Install<br>Base plate Code                           |  |
| P1-140        | * With Bracket & Hose and Bolts            | GP010000 (Auto grease pump) + Accessories (See the accessories codes) | GBP10~GBP43<br>&<br>Atlas copco:<br>SB52,SB102<br>SB202,SB302 | * Accessories : GP019001 : FOR GBP10 GP019002 : FOR GBP20 GP019003 : FOR GBP30 GP019005 : FOR GBP35,40 GP019006 : FOR GBP43 | These Auto-grease pumps launched at Bauma Y2019 !!!  |  |
|               | * With Bracket set Without Hose and Bolts! | GP010000<br>(Auto grease pump)<br>+<br>GP019009<br>(Bracket set)      | All other brands<br>of Hammer<br>&<br>All Attachment          | * Supplied the Auto grease pump<br>+Bracket set only.                                                                       | New                                                  |  |
| N1-400        | * With Bracket & Hose and Bolts            | GP020000 (Auto grease pump) + Accessories (See the accessories codes) | GBP10~GBP43<br>&<br>Atlas copco:<br>SB52,SB102<br>SB202,SB302 | * Accessories: GP019001: FOR GBP10 GP019002: FOR GBP20 GP019003: FOR GBP30 GP019005: FOR GBP35,40 GP019006: FOR GBP43       | These Auto-grease pumps launched at Bauma Y2019 !!!  |  |
|               | * With Bracket set Without Hose and Bolts! | GP020000<br>(Auto grease pump)<br>+<br>GP019009<br>(Bracket set)      | All other brands<br>of Hammer<br>&<br>All Attachment          | * Supplied the Auto grease pump<br>+Bracket set only.                                                                       | New                                                  |  |
| AG90025       | Auto grease catradge<br>(400g)             | AG90025                                                               | 1 box (20EA)                                                  |                                                                                                                             | The catradge<br>Inter changeable with <u>"FUCHS"</u> |  |