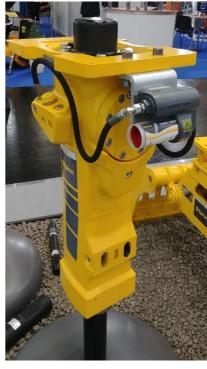

| "Produ        | cts Code                                   |                                                                       |                                                               |                                                                                                                             |                                                      |  |
|---------------|--------------------------------------------|-----------------------------------------------------------------------|---------------------------------------------------------------|-----------------------------------------------------------------------------------------------------------------------------|------------------------------------------------------|--|
| Model<br>Name | Photos                                     | Code                                                                  | Apply Model(GB)                                               | Remarks                                                                                                                     | Install<br>Base plate Code                           |  |
| P1-140        | * With Bracket & Hose and Bolts            | GP010000 (Auto grease pump) + Accessories (See the accessories codes) | GBP10~GBP43<br>&<br>Atlas copco:<br>SB52,SB102<br>SB202,SB302 | * Accessories : GP019001 : FOR GBP10 GP019002 : FOR GBP20 GP019003 : FOR GBP30 GP019005 : FOR GBP35,40 GP019006 : FOR GBP43 | These Auto-grease pumps launched at Bauma Y2019 !!!  |  |
|               | * With Bracket set Without Hose and Bolts! | GP010000<br>(Auto grease pump)<br>+<br>GP019009<br>(Bracket set)      | All other brands<br>of Hammer<br>&<br>All Attachment          | * Supplied the Auto grease pump<br>+Bracket set only.                                                                       | New                                                  |  |
| N1-400        | * With Bracket & Hose and Bolts            | GP020000 (Auto grease pump) + Accessories (See the accessories codes) | GBP10~GBP43<br>&<br>Atlas copco:<br>SB52,SB102<br>SB202,SB302 | * Accessories: GP019001: FOR GBP10 GP019002: FOR GBP20 GP019003: FOR GBP30 GP019005: FOR GBP35,40 GP019006: FOR GBP43       | These Auto-grease pumps launched at Bauma Y2019 !!!  |  |
|               | * With Bracket set Without Hose and Bolts! | GP020000<br>(Auto grease pump)<br>+<br>GP019009<br>(Bracket set)      | All other brands<br>of Hammer<br>&<br>All Attachment          | * Supplied the Auto grease pump<br>+Bracket set only.                                                                       | New                                                  |  |
| AG90025       | Auto grease catradge<br>(400g)             | AG90025                                                               | 1 box (20EA)                                                  |                                                                                                                             | The catradge<br>Inter changeable with <u>"FUCHS"</u> |  |