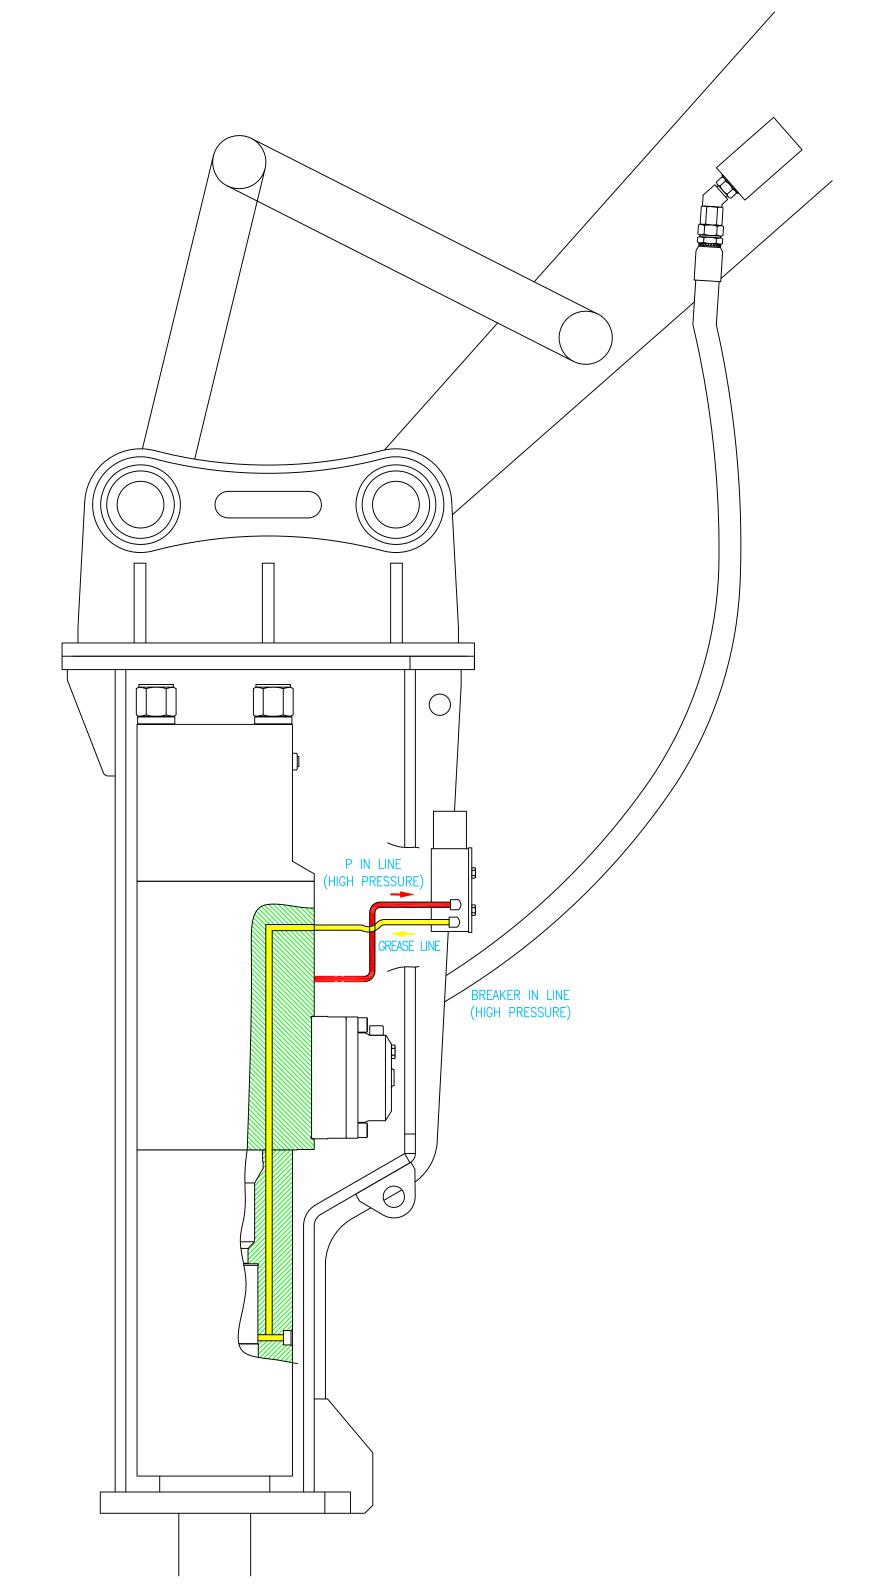

| "Produ        | cts Code                                   |                                                                       |                                                               |                                                                                                                             |                                                      |  |
|---------------|--------------------------------------------|-----------------------------------------------------------------------|---------------------------------------------------------------|-----------------------------------------------------------------------------------------------------------------------------|------------------------------------------------------|--|
| Model<br>Name | Photos                                     | Code                                                                  | Apply Model(GB)                                               | Remarks                                                                                                                     | Install<br>Base plate Code                           |  |
| P1-140        | * With Bracket & Hose and Bolts            | GP010000 (Auto grease pump) + Accessories (See the accessories codes) | GBP10~GBP43<br>&<br>Atlas copco:<br>SB52,SB102<br>SB202,SB302 | * Accessories : GP019001 : FOR GBP10 GP019002 : FOR GBP20 GP019003 : FOR GBP30 GP019005 : FOR GBP35,40 GP019006 : FOR GBP43 | These Auto-grease pumps launched at Bauma Y2019 !!!  |  |
|               | * With Bracket set Without Hose and Bolts! | GP010000<br>(Auto grease pump)<br>+<br>GP019009<br>(Bracket set)      | All other brands<br>of Hammer<br>&<br>All Attachment          | * Supplied the Auto grease pump<br>+Bracket set only.                                                                       | New                                                  |  |
| N1-400        | * With Bracket & Hose and Bolts            | GP020000 (Auto grease pump) + Accessories (See the accessories codes) | GBP10~GBP43<br>&<br>Atlas copco:<br>SB52,SB102<br>SB202,SB302 | * Accessories: GP019001: FOR GBP10 GP019002: FOR GBP20 GP019003: FOR GBP30 GP019005: FOR GBP35,40 GP019006: FOR GBP43       | These Auto-grease pumps launched at Bauma Y2019 !!!  |  |
|               | * With Bracket set Without Hose and Bolts! | GP020000<br>(Auto grease pump)<br>+<br>GP019009<br>(Bracket set)      | All other brands<br>of Hammer<br>&<br>All Attachment          | * Supplied the Auto grease pump<br>+Bracket set only.                                                                       | New                                                  |  |
| AG90025       | Auto grease catradge<br>(400g)             | AG90025                                                               | 1 box (20EA)                                                  |                                                                                                                             | The catradge<br>Inter changeable with <u>"FUCHS"</u> |  |